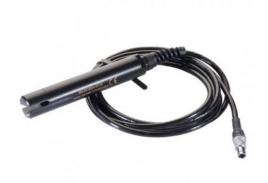

## Payload features

Aqualabo C4E sensor ensures accurate conductivity and salinity readings in most water applications, even in challenging conditions

Range: 0 to 200 mS/cm

Live data stream in real time, log exported directly to mobile phone from radio controller