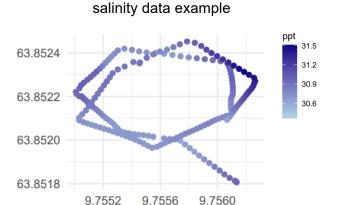

## Payload features

Aqualabo C4E sensor ensures accurate conductivity and salinity readings in most water applications, even in challenging conditions

Range: 0 to 200 mS/cm

Live data stream in real time, log exported directly to mobile phone from radio controller