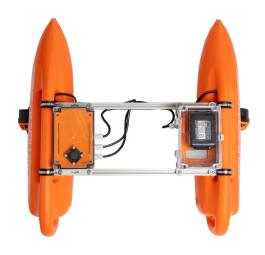

## Temperature and salinity package

Dimensions 81 x 70 x 40 cm

Weight 8 kg Payload Capacity 3 kg

Range (basic) 2 km or 1 hour Range (extended) 4 km or 2 hours

Communication LTE, ISM

Sensor interfaces RS232, RS485 (MODBUS), ETH

## Operation modes

Manual operation with radio controller Autopilot operation with user-programmed route using QGroundControl software on remote control tablet